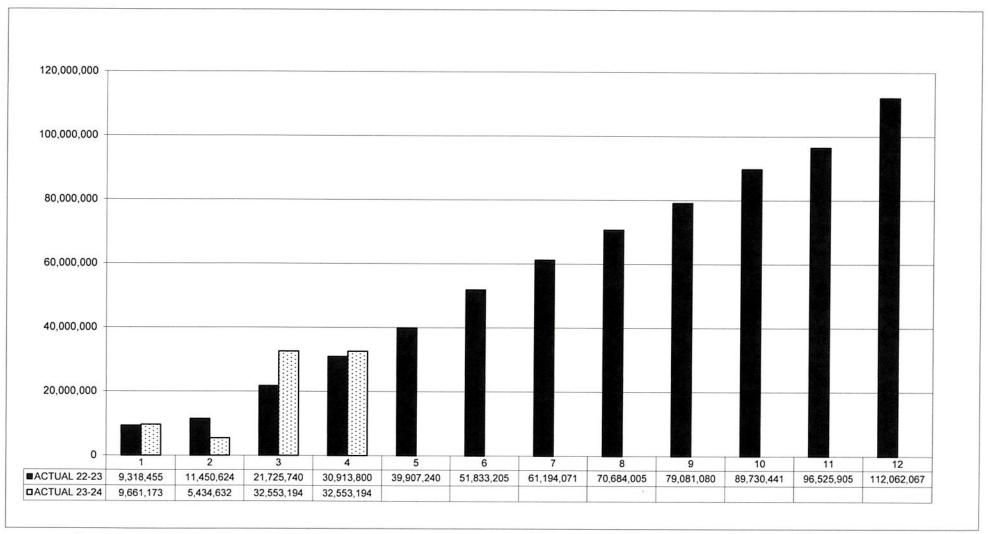

#### ROSLYN PUBLIC SCHOOLS CUMULATIVE EXPENDITURE BY MONTH - GENERAL FUND OCTOBER 2023

Note:

Page 4A