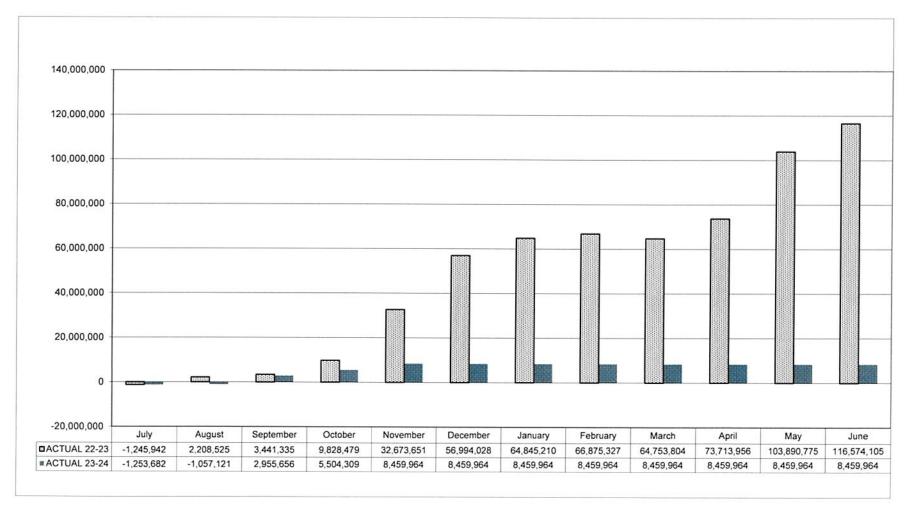

#### ROSLYN PUBLIC SCHOOLS CUMULATIVE CASH RECEIPT BY MONTH - GENERAL FUND STATEMENT OF GENERAL FUND RECEIPTS OCTOBER 2023

Page 3A